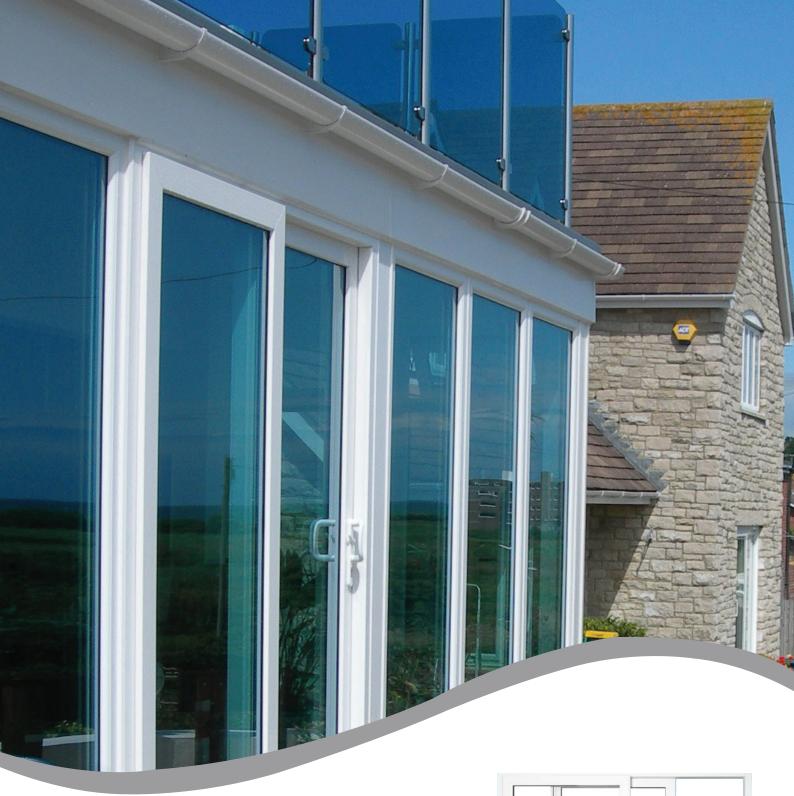

## IN-LINE SLIDNG PATIO DOORS

For enjoying those great outside views

Achieves A+ rating requirements

## ENJOY UNHINDERED VIEWS OF THE GREAT **OUTDOORS**

expect from any quality the VEKA UK Group In-line sliding patio doors allow maximum light into your home whilst

The VEKA UK Group have pioneered the design and manufacture of window and door systems for over 30 years. With a continual investment in the profile systems it is now one of the most technically advanced on the market. A 10 year guarantee on all products, gives the added confidence that once fitted VEKA products will last for many years. Just a few of the many reasons VEKA is now one of the most specified uPVC systems in the world.

#### Versatile and easy to use

You can choose from two, three and four pane options and any opening combination - including multiple opening sashes. A onepiece stainless steel track ensures an easy gliding motion and low friction operation whilst triple chamber sashes ensure good thermal insulation.

#### Excellent weather performance

In addition to the sashes, the double brush seals on all four sides ensure excellent weather performance. completed with a unique quadruple seal interlock keeps the warmth in and the colder weather out.

#### Much more secure

A cutting edge multi-point locking system forms part of a fantastically secure door. A few simple upgrade options meet the Secured by Design standard, giving additional piece of mind.

#### Easy access options

Where required these can be installed with a low aluminium threshold, ideal for people with mobility difficulties.