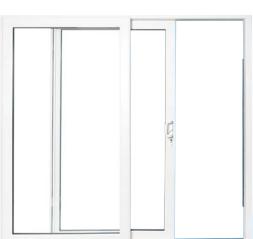

## IN-LINE SLIDNG PATIO DOORS

For enjoying those great outside views

Achieves A+ rating requirements

#### Versatile and easy to use

You can choose from two, three and four pane options and any opening combination - including multiple opening sashes. A onepiece stainless steel track ensures an easy gliding motion and low friction operation whilst triple chamber sashes ensure good thermal insulation.

#### Design

- Manufactured with a range of thresholds to meet Part M requirements.
- Available in your choice of bevelled or fully sculptured sashes.
- Slim stepped 70mm outerframe for minimal plaster cutback. Multi-chambered profile for greater thermal insulation
- Low-line gaskets extruded to sash frame for larger visible glass area and stainless steel easy glide track
- Double wool piling for improved draft poofing.