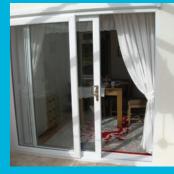

#### Versatile and easy to use

You can choose from two, three and four pane options and any opening combination - including multiple opening sashes. A onepiece stainless steel track ensures an easy gliding motion and low friction operation whilst triple chamber sashes ensure good thermal insulation.

#### Much more secure

A cutting edge multi-point locking system forms part of a fantastically secure door. A few simple upgrade options meet the Secured by Design standard, giving additional piece of mind.