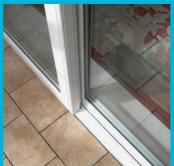

#### Excellent weather performance

In addition to the sashes, the double brush seals on all four sides ensure excellent weather performance. completed with a unique quadruple seal interlock keeps the warmth in and the colder weather out.

#### Design

- Manufactured with a range of thresholds to meet Part M requirements.
- Available in your choice of bevelled or fully sculptured sashes.
- Slim stepped 70mm outerframe for minimal plaster cutback. Multi-chambered profile for greater thermal insulation
- Low-line gaskets extruded to sash frame for larger visible glass area and stainless steel easy glide track
- Double wool piling for improved draft poofing.