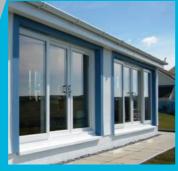

#### Versatile and easy to use

You can choose from two, three and four pane options and any opening combination - including multiple opening sashes. A onepiece stainless steel track ensures an easy gliding motion and low friction operation whilst triple chamber sashes ensure good thermal insulation.

#### Excellent weather performance

In addition to the sashes, the double brush seals on all four sides ensure excellent weather performance. completed with a unique quadruple seal interlock keeps the warmth in and the colder weather out.

#### Much more secure

A cutting edge multi-point locking system forms part of a fantastically secure door. A few simple upgrade options meet the Secured by Design standard, giving additional piece of mind.

#### Design

- Manufactured with a range of thresholds to meet Part M requirements.
- Available in your choice of bevelled or fully sculptured sashes.
- Slim stepped 70mm outerframe for minimal plaster cutback. Multi-chambered profile for greater thermal insulation
- Low-line gaskets extruded to sash frame for larger visible glass area and stainless steel easy glide track
- Double wool piling for improved draft poofing.